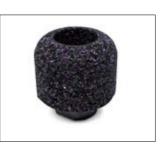

#### **Corund grindstone**

Field of application: Grinding of metal and cast iron pipes, Removal of intruding obstacles

| Ømm Borehole / Thread |    | Height mm | Code-No.     |
|-----------------------|----|-----------|--------------|
| 40 1/4UNC             |    | 40        | 21 50 00 127 |
| 40                    | 12 | 30        | 21 50 00 113 |