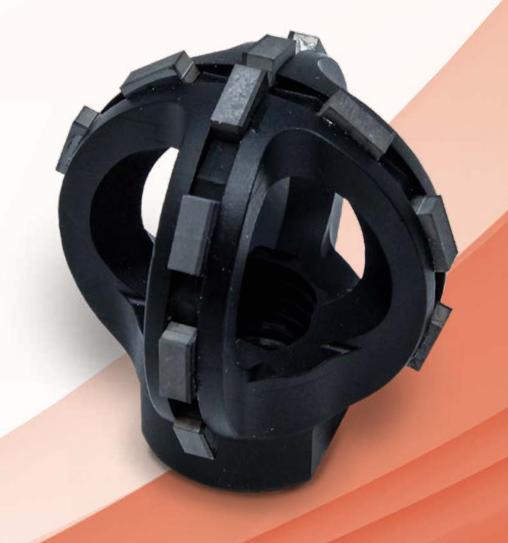

Kardiam-BLACK-POWERLINE® Not for steel-reinforced concrete!

**Diamond globe milling tool** - with chip run-off grooves - Field of application: Opening of laterals and inlet lines

| Ømm | Height mm | Segments | Code-No.     |
|-----|-----------|----------|--------------|
| 40  | 40        | 18       | 21 49 40 205 |