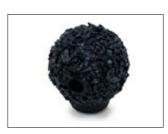

Kardiam-BLACK-POWERLINE® Not for steel-reinforced concrete!

Carbide globe milling tool
Field of application: Opening of laterals and inlet lines

| Ømm | Height mm | Granulate | Code-No.     |
|-----|-----------|-----------|--------------|
| 33  | 36        | 1,2 - 1,8 | 21 45 00 170 |