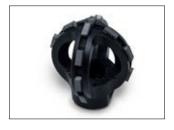

### THREAD 1/4"UNC

Milling tools suitable for CIPP, PVC and ROOTS

**Diamond globe milling tool** - with chip run-off grooves - Field of application: Opening of laterals and inlet lines

| Ømm | Height mm | Segments | Code-No.     |
|-----|-----------|----------|--------------|
| 30  | 29        | 14       | 21 49 40 206 |

Kardiam-BLACK-POWERLINE® Not for steel-reinforced concrete!

**Diamond globe milling tool** - with chip run-off grooves - Field of application: Opening of laterals and inlet lines

| Ømm | Height mm | Segments | Code-No.     |
|-----|-----------|----------|--------------|
| 40  | 40        | 18       | 21 49 40 205 |