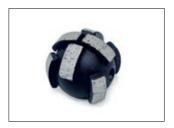

#### Diamond globe milling tool

Field of application: Preparatory milling of laterals, Removal of intruding laterals and deposits

| Ømm | Height mm | Segments | Code-No.     |
|-----|-----------|----------|--------------|
| 36  | 37        | 8        | 21 49 70 200 |